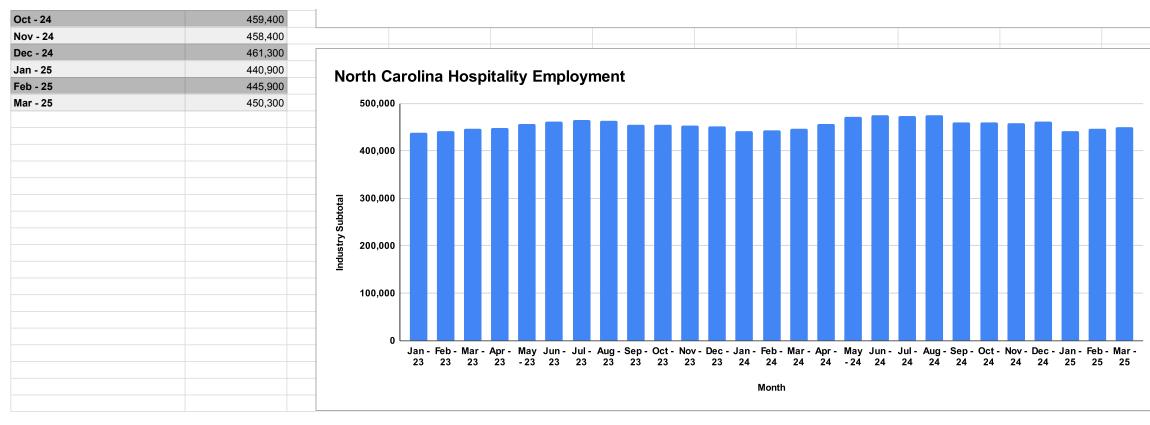

|                                 |                       |         |          |        |                                 |                        |                   | 20:                           | 25 Hospit          | tality Empl         | oyment                       |                        |                    |                              |                |               |           |           |
|---------------------------------|-----------------------|---------|----------|--------|---------------------------------|------------------------|-------------------|-------------------------------|--------------------|---------------------|------------------------------|------------------------|--------------------|------------------------------|----------------|---------------|-----------|-----------|
| Industry                        | January               |         | February | M      | arch                            | April                  | N                 | lay                           | June .             |                     | July                         | August                 |                    | September                    | October        | November      | December  | Average   |
| Food Services & Drinking Places |                       | 397,400 | 401,     |        | 405,700                         |                        |                   | ,                             |                    |                     |                              |                        |                    |                              |                |               |           |           |
| Accommodations                  |                       | 43,500  |          | ,000   | 44,600                          |                        |                   |                               |                    |                     |                              |                        |                    |                              |                |               |           |           |
| Industry Subtotal               |                       | 440,900 | 445,     | ,900   | 450,300                         |                        |                   |                               |                    | ĺ                   |                              | 1                      | _                  |                              |                |               | 1         |           |
|                                 |                       |         |          |        |                                 |                        |                   |                               |                    |                     |                              | 1                      |                    |                              |                |               |           |           |
| All Industries                  |                       | 077,982 | 5,075,   |        | 5,105,044                       |                        |                   |                               |                    |                     |                              |                        |                    |                              |                |               |           |           |
| All Other Industries            | 4,                    | 637,082 | 4,629,   | ,510   | 4,654,744                       |                        |                   |                               |                    |                     |                              |                        |                    |                              |                |               |           |           |
|                                 |                       |         |          |        |                                 |                        |                   | 20:                           | 24 Hospit          | tality Empl         | oyment                       |                        |                    |                              |                |               |           |           |
| Industry                        | January               |         | February |        |                                 | April                  |                   | lay                           | June               |                     | July                         | August                 |                    | September                    | October        | November      | December  | Average   |
| Food Services & Drinking Places | :                     | 397,900 | 399,     |        | 402,700                         |                        | 410,500           | 424,300                       |                    | 425,400             | 424,000                      |                        | 426,600            | 412,500                      | 413,           |               |           | 413,817   |
| Accommodations                  |                       | 43,200  | 43,      | ,600   | 44,300                          |                        | 45,400            | 47,000                        |                    | 48,800              | 48,900                       |                        | 48,500             | 46,700                       | 46,            | 300 45,60     | 45,000    | 46,108    |
| Industry Subtotal               | -                     | 441,100 | 443,     | ,300   | 447,000                         |                        | 455,900           | 471,300                       |                    | 474,200             | 472,900                      |                        | 475,100            | 459,200                      | 459,           | 400 458,400   | ) 461,300 | 459,925   |
| All Industries                  | 5,                    | 047,774 | 5,049,   | ,879   | 5,094,400                       | 5,                     | ,082,611          | 5,100,685                     | 1                  | 5,075,390           | 5,073,877                    | 1                      | 5,028,047          | 5,097,020                    | 5,077,         | 309 5,046,880 | 5,041,982 | 5,067,988 |
| All Other Industries            | _                     | 606,674 | 4,606,   |        | 4,647,400                       |                        | ,626,711          | 4,629,385                     |                    | 4,601,190           | 4,600,977                    |                        | 4,552,947          | 4,637,820                    | 4,617,         |               |           | 4,608,063 |
|                                 |                       |         |          |        |                                 |                        |                   | 201                           | 23 Hosnit          | tality Empl         | ovment                       |                        |                    |                              |                |               |           |           |
| Industry                        | January               |         | February | M      | arch                            | April                  | N                 | lay                           | June               |                     | July                         | August                 |                    | September                    | October        | November      | December  | Average   |
| Food Services & Drinking Places |                       | 394,400 | 397,     |        | 402,000                         | -                      | 403,500           | 409,500                       |                    | 413,600             | 415,600                      | -                      | 412,200            | 405,900                      |                |               |           | 405,658   |
| Accommodations                  |                       | 43,300  |          | ,100   | 44,000                          |                        | 44,800            | 47,400                        |                    | 48,400              | 49,800                       |                        | 50,300             | 49,600                       | 49,            | 900 49,50     |           | 47,392    |
| Industry Subtotal               |                       | 437,700 | 441,     | 800    | 446,000                         |                        | 448,300           | 456,900                       | r                  | 462,000             | 465,400                      | 1                      | 462,500            | 455,500                      | 455,           | 300 453,100   | 452,100   | 453,050   |
|                                 |                       | 437,700 |          | ,000   | 440,000                         | -                      | 440,000           | 400,900                       |                    | 402,000             | 403,400                      | 1                      | 402,500            | 400,000                      |                | 433,101       | 432,100   | 400,000   |
| All Industries                  |                       | 964,633 | 4,979,   |        | 5,042,647                       |                        | ,051,146          | 5,070,115                     |                    | 5,075,355           | 5,099,279                    |                        | 5,082,569          | 5,134,777                    | 5,114,         |               |           | 5,063,333 |
| All Other Industries            | 4,                    | 526,933 | 4,538,   | ,002   | 4,596,647                       | 4,                     | ,602,846          | 4,613,215                     |                    | 4,613,355           | 4,633,879                    |                        | 4,620,069          | 4,679,277                    | 4,658,         | 998 4,633,400 | 4,606,771 | 4,610,283 |
| North Carolina Hospitality Empl | loyment ( <i>by m</i> | onth)   |          |        |                                 |                        |                   |                               |                    |                     |                              |                        |                    |                              |                |               |           |           |
| Month                           | Industry Sub          | btotal  |          |        |                                 |                        | _                 |                               |                    |                     |                              |                        |                    |                              |                |               |           |           |
| Jan - 23                        |                       | 437,700 | Nort     | h Ca   | irolina Hospi                   | tality En              | nploym            | ent                           |                    |                     |                              |                        |                    |                              |                |               |           |           |
| Feb - 23                        |                       | 441,800 | 5        | 00,000 |                                 |                        |                   |                               |                    |                     |                              |                        |                    |                              |                |               |           |           |
| Mar - 23                        |                       | 446,000 |          | 00,000 |                                 |                        |                   |                               |                    |                     |                              |                        |                    |                              |                |               |           |           |
| Apr - 23                        |                       | 448,300 |          |        |                                 |                        |                   |                               |                    |                     |                              |                        |                    |                              | <b></b>        |               |           |           |
| May - 23                        |                       | 456,900 |          | 00,000 |                                 |                        |                   |                               |                    |                     |                              |                        |                    |                              |                |               |           |           |
| Jun - 23                        |                       | 462,000 | 4        | 00,000 |                                 |                        |                   |                               |                    |                     |                              |                        |                    |                              |                |               |           |           |
| Jul - 23                        |                       | 465,400 |          |        |                                 |                        |                   |                               |                    |                     |                              |                        |                    |                              |                |               |           |           |
| Aug - 23                        |                       | 462,500 |          |        |                                 |                        |                   |                               |                    |                     |                              |                        |                    |                              |                |               |           |           |
| Sep - 23                        |                       | 455,500 | otal 30  | 00,000 |                                 |                        |                   |                               |                    |                     |                              |                        |                    |                              |                |               |           |           |
| Oct - 23                        |                       | 455,300 | Subtota  |        |                                 |                        |                   |                               |                    |                     |                              |                        |                    |                              |                |               |           |           |
| Nov - 23                        |                       | 453,100 | 2        |        |                                 |                        |                   |                               |                    |                     |                              |                        |                    |                              |                |               |           |           |
| Dec - 23                        |                       | 452,100 |          | 00,000 |                                 |                        |                   |                               |                    |                     |                              |                        |                    |                              |                |               |           |           |
| Jan - 24                        |                       | 441,100 |          |        |                                 |                        |                   |                               |                    |                     |                              |                        |                    |                              |                |               |           |           |
| Feb - 24                        |                       | 443,300 |          |        |                                 |                        |                   |                               |                    |                     |                              |                        |                    |                              |                |               |           |           |
| Mar - 24                        |                       | 447,000 | 1        | 00,000 |                                 |                        |                   |                               |                    |                     |                              |                        |                    |                              |                |               |           |           |
| Apr - 24                        |                       | 455,900 |          |        |                                 |                        |                   |                               |                    |                     |                              |                        |                    |                              |                |               |           |           |
| May - 24                        |                       | 471,300 |          |        |                                 |                        |                   |                               |                    |                     |                              |                        |                    |                              |                |               |           |           |
| Jun - 24                        |                       | 474,200 |          | 0      |                                 |                        |                   |                               | . D:               |                     |                              | 1I A                   |                    | New Dec 1 -                  |                |               |           |           |
| Jul - 24                        |                       | 472,900 |          |        | Jan - Feb - Mar - A<br>23 23 23 | µpr-MayJu<br>23 -23 2∶ | ın-Jul-A<br>23 23 | ug-Sep-Oct-Nov<br>23 23 23 23 | v-⊔ec-Ja<br>3 23 2 | n-⊩eb-Ma<br>4 24 24 | r-Apr-MayJun-<br>4 24 -24 24 | Jul - Aug - 3<br>24 24 | Sep - Oct<br>24 24 | Nov-Dec-Jan-Fe<br>24 24 25 2 | р-Mar-<br>5 25 |               |           |           |
| Aug - 24                        |                       | 475,100 |          |        |                                 |                        |                   |                               |                    |                     |                              |                        |                    |                              |                |               |           |           |
| Sep - 24                        |                       | 459,200 |          |        |                                 |                        |                   |                               |                    | Month               |                              |                        |                    |                              |                |               |           |           |