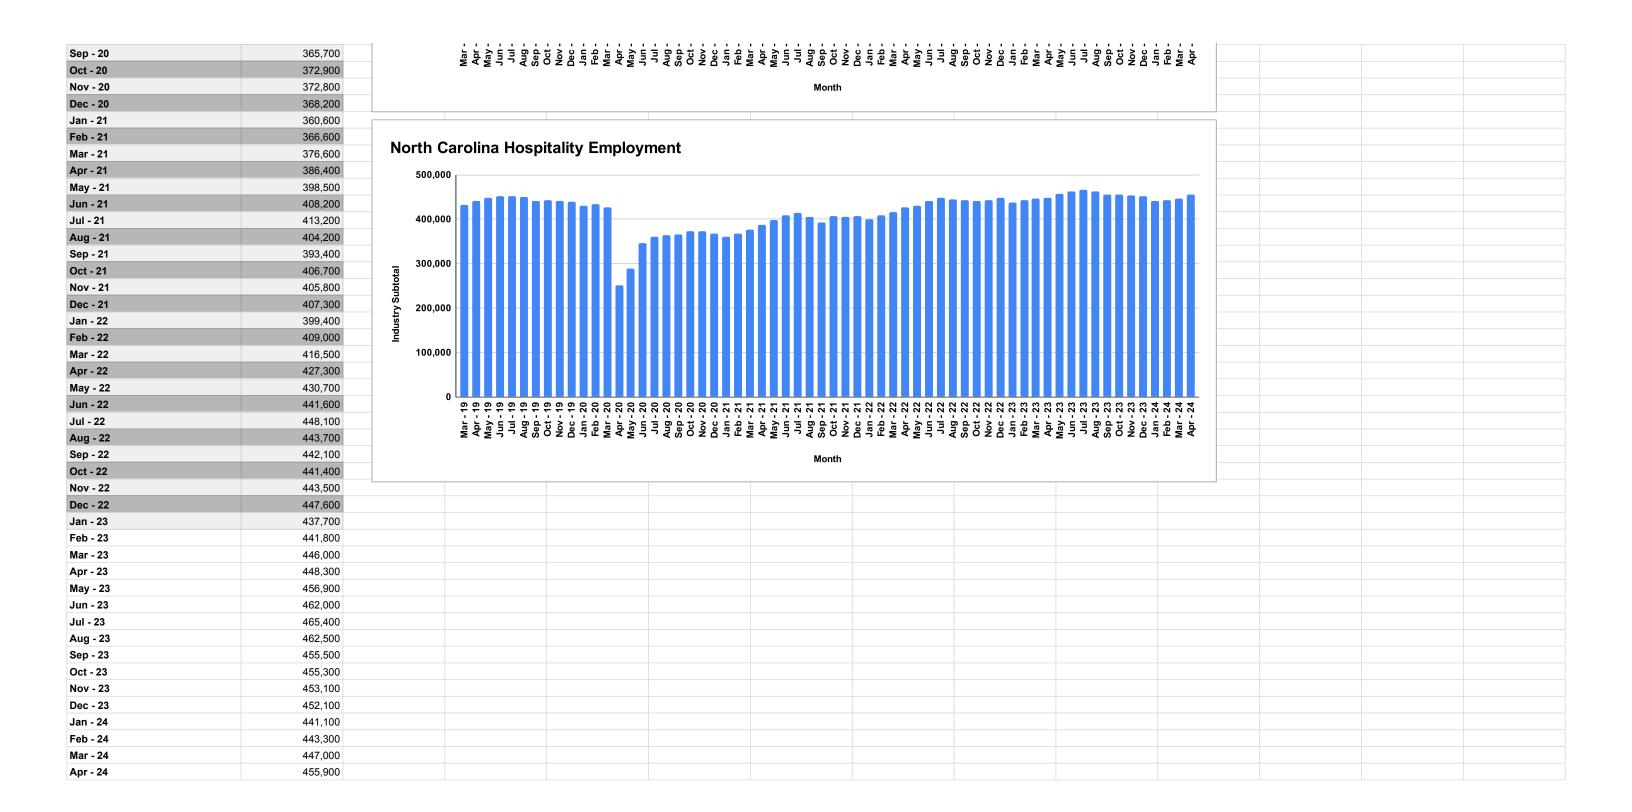

| All Industries                           | 14                      | 9,160           | 133,657             | 139,460             | 123,876                                 | 120,192            | 139,511             | 132,457             | 167,623           | 183,747               | 166,472             | 163,560            | 132,538            | 146,021           |
|------------------------------------------|-------------------------|-----------------|---------------------|---------------------|-----------------------------------------|--------------------|---------------------|---------------------|-------------------|-----------------------|---------------------|--------------------|--------------------|-------------------|
| All Other Industries                     |                         | 0,860           | 100,857             | 109,960             | 102,876                                 | 93,992             | 119,111             | 115,157             | 148,823           | 170,347               | 152,572             | 153,960            | 128,038            | 125,546           |
|                                          |                         |                 |                     |                     |                                         |                    |                     |                     |                   |                       |                     |                    |                    |                   |
|                                          |                         |                 |                     |                     |                                         | Yearly Change i    | n Employment (20    | 22/2021)            |                   |                       |                     |                    |                    |                   |
| Industry                                 | January                 |                 |                     | March Ap            |                                         | June               | July                | Augu                |                   | September 0           |                     |                    | cember Ave         | rage              |
| Food Services & Drinking Places          |                         | 0,700           | 35,800              | 33,400              | 34,900                                  | 26,900             | 29,700              | 30,600              | 32,700            | 39,500                | 25,800              | 30,800             | 31,800             | 31,883            |
| Accommodations                           |                         | 8,100           | 6,600               | 6,500               | 6,000                                   | 5,300              | 3,700               | 4,300               | 6,800             | 9,200                 | 8,900               | 6,900              | 8,500              | 6,733             |
| Industry Subtotal                        | 3                       | 8,800           | 42,400              | 39,900              | 40,900                                  | 32,200             | 33,400              | 34,900              | 39,500            | 48,700                | 34,700              | 37,700             | 40,300             | 38,617            |
| All lands state -                        | 7                       | 4 407           | 00.554              | 145.604             | 165,006                                 | 100 570            | 165015              | 100 400             | 110.070           | 140.000               | 100.050             | 06.010             | 16 671             | 101.540           |
| All Industries All Other Industries      |                         | 4,427<br>5,627  | 99,554<br>57,154    | 145,634<br>105,734  | 165,296<br>124,396                      | 192,572<br>160,372 | 165,915<br>132,515  | 189,422<br>154,522  | 119,979<br>80,479 | 140,636<br>91,936     | 122,059<br>87,359   | 26,318<br>(11,382) | 16,671<br>(23,629) | 121,540<br>82,924 |
| All other mastres                        |                         | 0,027           | 07,104              | 100,704             | 12-1,070                                |                    |                     |                     | 00,479            | 51,500                | 07,009              | (11,002)           | (20,023)           | 02,324            |
|                                          |                         |                 |                     |                     |                                         |                    | n Employment (20    | <u> </u>            |                   |                       |                     |                    |                    |                   |
| Industry Food Services & Drinking Places | January (27             | 7,000) Febr     | ruary [<br>(19,300) | March Ap<br>(7,600) | ril May<br>157,400                      | June<br>123,600    | 79,800              | 73,500              | 65,000            | September 0<br>63,400 | 10ctober No. 56,400 | vember De          | cember Ave         | rage<br>57,642    |
| Accommodations                           |                         | 3,900)          | (5,000)             | (2,900)             | 18,800                                  | 18,200             | 15,200              | 15,000              | 14,000            | 13,000                | 12,100              | 11,100             | 12,500             | 9,842             |
|                                          | ,                       | ,, <sub>1</sub> | (3,33.5)            | ( , , , , ,         | 7,777                                   | .,                 | 3, 22               | 5,4.1.1             | ,                 | .,                    | ,                   | ,                  | ,,,,,,             | ,-                |
| Industry Subtotal                        | (30                     | ),900)          | (24,300)            | (10,500)            | 176,200                                 | 141,800            | 95,000              | 88,500              | 79,000            | 76,400                | 68,500              | 70,700             | 79,400             | 67,483            |
| All Industries                           | (71                     | ,843)           | (91,928)            | 206,363             | 880,515                                 | 797,522            | 521,725             | 450,227             | 338,403           | 292,493               | 219,555             | 199,678            | 216,150            | 329,905           |
| All Other Industries                     | (40                     | ),943)          | (67,628)            | 216,863             | 704,315                                 | 655,722            | 426,725             | 361,727             | 259,403           | 216,093               | 151,055             | 128,978            | 136,750            | 262,422           |
|                                          |                         |                 |                     |                     |                                         | Yearly Change i    | n Employment (20    | 122/2019)           |                   |                       |                     |                    |                    |                   |
| Industry                                 | January                 | Febr            | ruary I             | March Ap            | ril May                                 | June               | July                | Augu                | ust S             | September 0           | october No          | ovember De         | cember Ave         | rage              |
| Food Services & Drinking Places          |                         | 3,900)          | (12,800)            | (12,600)            | (8,800)                                 | (13,200)           | (4,700)             | 200                 | (3,800)           | 3,700                 | 800                 | 4,500              | 8,300              | (4,775)           |
| Accommodations                           | (3                      | 3,000)          | (4,400)             | (3,200)             | (4,100)                                 | (4,100)            | (4,800)             | (3,200)             | (2,500)           | (2,200)               | (1,800)             | (2,000)            | (400)              | (2,975)           |
| Industry Subtotal                        | (21                     | ,900)           | (17,200)            | (15,800)            | (12,900)                                | (17,300)           | (9,500)             | (3,000)             | (6,300)           | 1,500                 | (1,000)             | 2,500              | 7,900              | (7,750)           |
| mudotry oubtotal                         | (2)                     | ,,,,,,          | (17,200)            | (10,000)            | (12,300)                                | (17,500)           | (3,000)             | (0,000)             | (0,000)           | 1,000                 | (1,000)             | 2,000              | 7,500              | (7,700)           |
| All Industries                           | 2                       | 8,905           | (1,819)             | 40,220              | 63,936                                  | 72,043             | 38,237              | 46,379              | 50,861            | 35,388                | (5,991)             | (4,650)            | 16,895             | 31,700            |
| All Other Industries                     | 5                       | 0,805           | 15,381              | 56,020              | 76,836                                  | 89,343             | 47,737              | 49,379              | 57,161            | 33,888                | (4,991)             | (7,150)            | 8,995              | 39,450            |
| North Carolina Hospitality Empl          | loyment ( <i>by mon</i> | oth)            |                     |                     |                                         |                    |                     |                     |                   |                       |                     |                    |                    |                   |
| Month                                    | Industry Subto          | _               |                     |                     |                                         |                    |                     |                     |                   |                       |                     |                    |                    |                   |
| Mar - 19                                 | 43                      | 2,300           | North C             | arolina Hospita     | lity Employment                         | ,<br>,             |                     |                     |                   |                       |                     |                    |                    |                   |
| Apr - 19                                 | 44                      | 0,200           | 500,000             | ) <u>.</u>          |                                         |                    |                     |                     |                   |                       |                     |                    |                    |                   |
| May - 19                                 |                         | 8,000           | 000,000             |                     |                                         |                    |                     |                     |                   |                       |                     |                    |                    |                   |
| Jun - 19                                 | 45                      | 1,100           |                     |                     | ~                                       |                    |                     |                     |                   |                       |                     |                    |                    |                   |
| Jul - 19                                 |                         | 1,100           | 400,000             | )                   |                                         |                    | <b>~~~</b>          |                     |                   |                       |                     |                    |                    |                   |
| Aug - 19                                 |                         | 0,000           |                     |                     | ـــــا                                  | ~                  | •                   |                     |                   |                       |                     |                    |                    |                   |
| Sep - 19                                 |                         | 0,600           |                     |                     |                                         |                    |                     |                     |                   |                       |                     |                    |                    |                   |
| Oct - 19                                 |                         | 2,400           | _ 300,000           | )                   |                                         |                    |                     |                     |                   |                       |                     |                    |                    |                   |
| Nov - 19                                 |                         | 1,000           | total               |                     | V                                       |                    |                     |                     |                   |                       |                     |                    |                    |                   |
| Dec - 19                                 |                         | 9,700           | Subj                |                     | *                                       |                    |                     |                     |                   |                       |                     |                    |                    |                   |
| Jan - 20                                 |                         | 0,300           | 200,000             | )                   |                                         |                    |                     |                     |                   |                       |                     |                    |                    |                   |
| Feb - 20                                 |                         | 3,300           |                     |                     |                                         |                    |                     |                     |                   |                       |                     |                    |                    |                   |
| Mar - 20                                 |                         | 7,000           | =                   |                     |                                         |                    |                     |                     |                   |                       |                     |                    |                    |                   |
| Apr - 20                                 |                         | 1,100           | 100,000             | )                   |                                         |                    |                     |                     |                   |                       |                     |                    |                    |                   |
| May - 20                                 |                         | 8,900           |                     |                     |                                         |                    |                     |                     |                   |                       |                     |                    |                    |                   |
| Jun - 20                                 |                         | 6,600           | _                   |                     |                                         |                    |                     |                     |                   |                       |                     |                    |                    |                   |
| Jul - 20<br>Aug - 20                     |                         | 9,600<br>4,700  | -                   | ) <del></del>       | 2 5 5 5 5 5 5 5 5 5 5 5 5 5 5 5 5 5 5 5 | 2225555            |                     | 1 2 2 2 2 2 2 2 2 2 | 1 2 2 2 2 2 2 2 2 | 10000000044           | 4 4 4               |                    |                    |                   |
| Aug - 20                                 | 30                      | 7,700           |                     | 77777777            |                                         | 2222222            | , , , , , , , , , , | ,,,,,,,,,,,         | , , , , , , , , , | 1444444444            | N (N (N )           |                    |                    |                   |