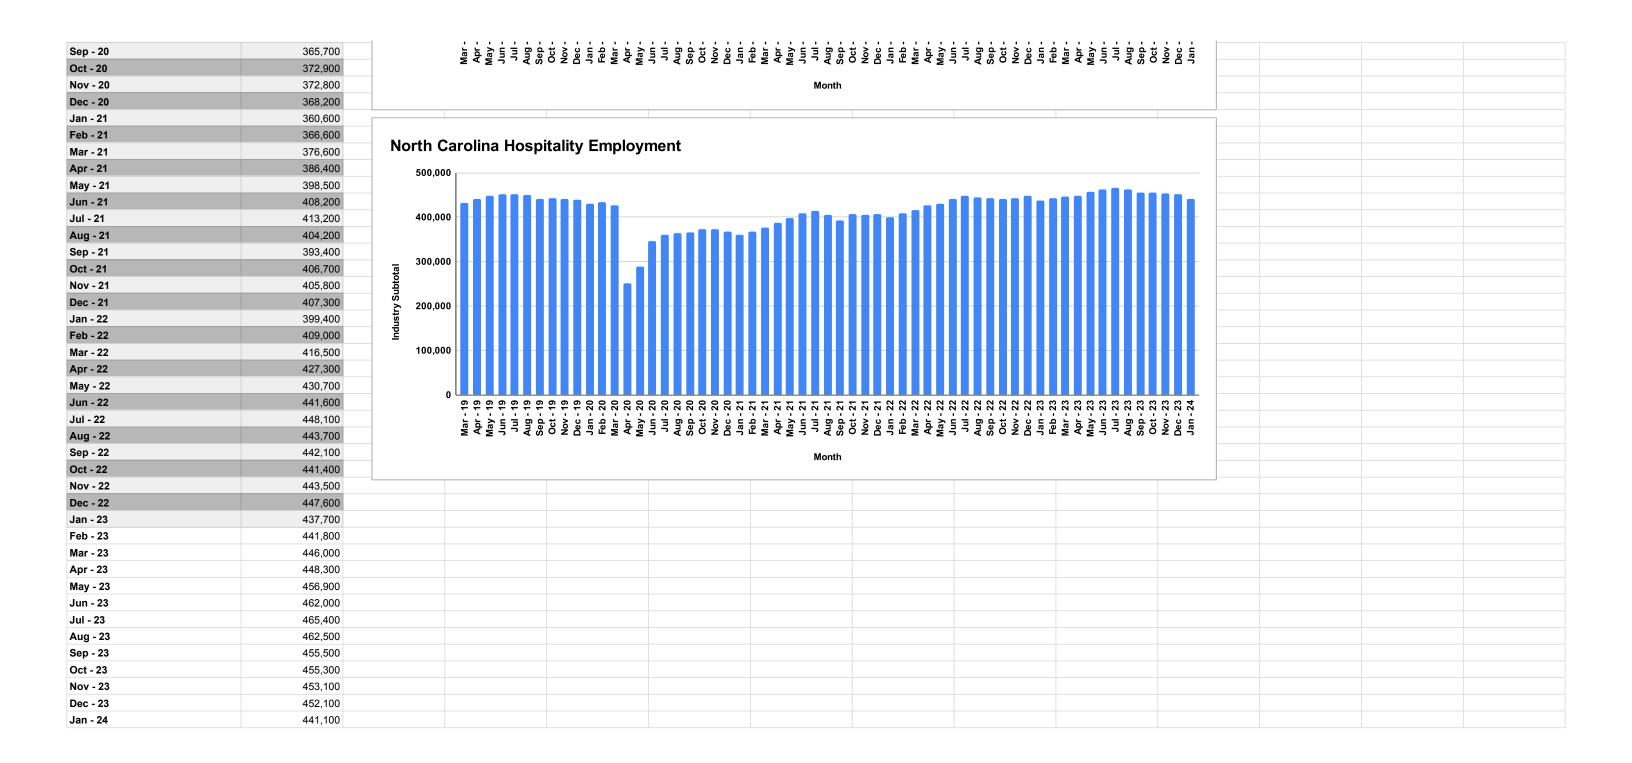

| All Industries                  | 149,16                      | 0 133,657      | 139,460             | 123,876                                   | 120,192           | 139,511             | 132,457         | 167,623 | 183,747                                 | 166,472   | 163,560  | 132,538     | 146,021    |
|---------------------------------|-----------------------------|----------------|---------------------|-------------------------------------------|-------------------|---------------------|-----------------|---------|-----------------------------------------|-----------|----------|-------------|------------|
| All Other Industries            | 110,86                      | _              | 109,960             | 102,876                                   | 93,992            | 119,111             | 115,157         | 148,823 | 170,347                                 | 152,572   | 153,960  | 128,038     | 125,546    |
| 7 00                            |                             |                | .02,200             | . 02,07 0                                 | 20,272            | ,                   | ,               | 0,020   | ., 0,0                                  | . 62,672  | . 55,255 | . 20,000    | . 20,0 . 0 |
|                                 |                             |                |                     |                                           | Yearly Change     | in Employment (2    | 022/2021)       |         |                                         |           |          |             |            |
| Industry                        | January                     | February       | March April         | May                                       | June              | July                | F               | August  | September                               | October N | lovember | December Av | erage      |
| Food Services & Drinking Places | 30,70                       | 35,800         | 33,400              | 34,900                                    | 26,900            | 29,700              | 30,600          | 32,700  | 39,500                                  | 25,800    | 30,800   | 31,800      | 31,883     |
| Accommodations                  | 8,10                        | 6,600          | 6,500               | 6,000                                     | 5,300             | 3,700               | 4,300           | 6,800   | 9,200                                   | 8,900     | 6,900    | 8,500       | 6,733      |
| Industry Subtotal               | 38,80                       | 0 42,400       | 39,900              | 40,900                                    | 32,200            | 33,400              | 34,900          | 39,500  | 48,700                                  | 34,700    | 37,700   | 40,300      | 38,617     |
| All Industries                  | 74,42                       | 7 99,554       | 145,634             | 165,296                                   | 192,572           | 165,915             | 189,422         | 119,979 | 140,636                                 | 122,059   | 26,318   | 16,671      | 121,540    |
| All Other Industries            | 35,62                       |                | 105,734             | 124,396                                   | 160,372           | 132,515             | 154,522         | 80,479  | 91,936                                  | 87,359    | (11,382) | (23,629)    | 82,924     |
|                                 |                             |                |                     |                                           | Yearly Change     | in Employment (2    | 022/2020)       |         |                                         |           |          |             |            |
| Industry                        | January                     |                | March April         | May                                       | June              | July                | F               |         | September                               |           |          |             | verage     |
| Food Services & Drinking Places | (27,000                     | · _ · · · ·    | (7,600)             | 157,400                                   | 123,600           | 79,800              | 73,500          | 65,000  | 63,400                                  | 56,400    | 59,600   | 66,900      | 57,642     |
| Accommodations                  | (3,900                      | (5,000)        | (2,900)             | 18,800                                    | 18,200            | 15,200              | 15,000          | 14,000  | 13,000                                  | 12,100    | 11,100   | 12,500      | 9,842      |
| Industry Subtotal               | (30,900                     | (24,300)       | (10,500)            | 176,200                                   | 141,800           | 95,000              | 88,500          | 79,000  | 76,400                                  | 68,500    | 70,700   | 79,400      | 67,483     |
| All Industries                  | (71,843                     | (91,928)       | 206,363             | 880,515                                   | 797,522           | 521,725             | 450,227         | 338,403 | 292,493                                 | 219,555   | 199,678  | 216,150     | 329,905    |
| All Other Industries            | (40,943                     |                | 216,863             | 704,315                                   | 655,722           | 426,725             | 361,727         | 259,403 | 216,093                                 | 151,055   | 128,978  | 136,750     | 262,422    |
|                                 |                             |                |                     |                                           | Yearly Change     | in Employment (2    | 022/2019)       |         |                                         |           |          |             |            |
| Industry                        | January                     | February       | March April         | May                                       | June              | July                |                 | August  | September                               | October N | lovember | December Av | verage     |
| Food Services & Drinking Places | (18,900                     |                | (12,600)            | (8,800)                                   | (13,200)          | (4,700)             | 200             | (3,800) | 3,700                                   | 800       | 4,500    | 8,300       | (4,775)    |
| Accommodations                  | (3,000                      | (4,400)        | (3,200)             | (4,100)                                   | (4,100)           | (4,800)             | (3,200)         | (2,500) | (2,200)                                 | (1,800)   | (2,000)  | (400)       | (2,975)    |
| Industry Subtotal               | (21,900                     | (17,200)       | (15,800)            | (12,900)                                  | (17,300)          | (9,500)             | (3,000)         | (6,300) | 1,500                                   | (1,000)   | 2,500    | 7,900       | (7,750)    |
| All Industries                  | 28,90                       | 5 (1,819)      | 40,220              | 63,936                                    | 72,043            | 38,237              | 46,379          | 50,861  | 35,388                                  | (5,991)   | (4,650)  | 16,895      | 31,700     |
| All Other Industries            | 50,80                       |                | 56,020              | 76,836                                    | 89,343            | 47,737              | 49,379          | 57,161  | 33,888                                  | (4,991)   | (7,150)  | 8,995       | 39,450     |
| North Carolina Hospitality Emp  | loyment ( <i>by month</i> ) |                |                     |                                           |                   |                     |                 |         |                                         |           |          |             |            |
| Month                           | Industry Subtotal           |                |                     |                                           |                   |                     |                 |         |                                         |           |          |             |            |
| Mar - 19                        | 432,30                      | North C        | Carolina Hospitali  | ty Employment                             | t                 |                     |                 |         |                                         |           |          |             |            |
| Apr - 19                        | 440,20                      | 500,00         | 10                  |                                           |                   |                     |                 |         |                                         |           |          |             |            |
| May - 19                        | 448,00                      | 0              |                     |                                           |                   |                     |                 |         | _                                       |           |          |             |            |
| Jun - 19                        | 451,10                      | 0              |                     | _                                         |                   |                     |                 | ~~~     |                                         | <b>—</b>  |          |             |            |
| Jul - 19                        | 451,10                      | 400,00         | 00                  |                                           |                   |                     |                 |         |                                         |           |          |             |            |
| Aug - 19                        | 450,00                      | 0              | ,,,                 |                                           | <b>/</b>          |                     |                 |         |                                         |           |          |             |            |
| Sep - 19                        | 440,60                      | 0              |                     |                                           |                   |                     |                 |         |                                         |           |          |             |            |
| Oct - 19                        | 442,40                      | 300,00         | 00                  |                                           |                   |                     |                 |         |                                         |           |          |             |            |
| Nov - 19                        | 441,00                      | 0 <u>ta</u>    |                     | \/                                        |                   |                     |                 |         |                                         |           |          |             |            |
| Dec - 19                        | 439,70                      | o <del>p</del> |                     | <b>y</b>                                  |                   |                     |                 |         |                                         |           |          |             |            |
| Jan - 20                        | 430,30                      | 0              | 00                  |                                           |                   |                     |                 |         |                                         |           |          |             |            |
| Feb - 20                        | 433,30                      | o tsi          |                     |                                           |                   |                     |                 |         |                                         |           |          |             |            |
| Mar - 20                        | 427,00                      |                |                     |                                           |                   |                     |                 |         |                                         |           |          |             |            |
| Apr - 20                        | 251,10                      | 100,00         | 00                  |                                           |                   |                     |                 |         |                                         |           |          |             |            |
| May - 20                        | 288,90                      | 0              |                     |                                           |                   |                     |                 |         |                                         |           |          |             |            |
| Jun - 20                        | 346,60                      | 0              |                     |                                           |                   |                     |                 |         |                                         |           |          |             |            |
| Jul - 20                        | 359,60                      |                | 0                   |                                           |                   |                     |                 |         |                                         |           |          |             |            |
| Aug - 20                        | 364,70                      | 0              | 0 0 0 0 0 0 0 0 0 0 | . 20 - 20 - 30 - 30 - 30 - 30 - 30 - 30 - | 8 6 6 6 6 5 5 5 5 | 1 2 2 2 2 2 2 2 2 2 | : 3 3 3 3 3 3 3 | 2222222 | 2 2 3 3 3 3 3 3 5 5 5 5 5 5 5 5 5 5 5 5 | - 53      |          |             |            |